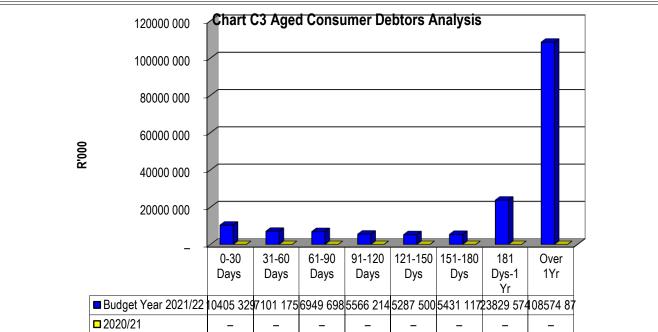

| Description                                                                                                                                                                                                                                                               | 2020/21                 | Out of the I         | A although 1       | M 4. 1                | Budget Year 2          |                    | VTD                 | \/TD                | FV                    |
|---------------------------------------------------------------------------------------------------------------------------------------------------------------------------------------------------------------------------------------------------------------------------|-------------------------|----------------------|--------------------|-----------------------|------------------------|--------------------|---------------------|---------------------|-----------------------|
| Description                                                                                                                                                                                                                                                               | Audited<br>Outcome      | Original<br>Budget   | Adjusted<br>Budget | Monthly actual        | YearTD actual          | YearTD<br>budget   | YTD<br>variance     | YTD<br>variance     | Full Year<br>Forecast |
| R thousands                                                                                                                                                                                                                                                               |                         |                      |                    |                       |                        |                    |                     | %                   |                       |
| Financial Performance                                                                                                                                                                                                                                                     |                         |                      |                    |                       |                        |                    |                     |                     |                       |
| Property rates                                                                                                                                                                                                                                                            | 108 873                 | 103 320              | -                  | 8 597                 | 17 960                 | 16 531             | 1 429               | 9%                  | 103 320               |
| Service charges                                                                                                                                                                                                                                                           | 4 015                   | 4 450                | -                  | 748                   | 1 522                  | 712                | 810                 | 114%                | 4 450                 |
| Investment revenue                                                                                                                                                                                                                                                        | 4 163                   | 5 500                | -                  | _                     | -                      | 880                | (880)               | -100%               | 5 500                 |
| Transfers and subsidies                                                                                                                                                                                                                                                   | 162 391                 | 142 768              | -                  | 1 341                 | 59 567                 | 22 843             | 36 724              | 161%                | 142 768               |
| Other own revenue                                                                                                                                                                                                                                                         | 24 778                  | 37 974               |                    | 1 675                 | 3 328                  | 6 076              | (2 748)             | -45%                | 37 974                |
| Total Revenue (excluding capital transfers and                                                                                                                                                                                                                            | 304 220                 | 294 012              | -                  | 12 362                | 82 376                 | 47 042             | 35 334              | 75%                 | 294 012               |
| contributions)                                                                                                                                                                                                                                                            | 75 070                  | 0.500                |                    |                       |                        | 42.000             | (42.000)            | 4000/               | 05 200                |
| Employee costs                                                                                                                                                                                                                                                            | 75 972<br>11 120        | 85 389<br>12 290     | -                  | -                     | _                      | 13 662             | (13 662)            | -100%               | 85 389<br>12 290      |
| Remuneration of Councillors                                                                                                                                                                                                                                               |                         |                      | _                  | _                     | -                      | 1 966              | (1 966)             | -100%               |                       |
| Depreciation & asset impairment                                                                                                                                                                                                                                           | 22 061                  | 28 923               | -                  | -                     | _                      | 4 628              | (4 628)             | -100%               | 28 923                |
| Finance charges                                                                                                                                                                                                                                                           | 718                     | 800                  | _                  | -                     | -                      | 128                | (128)               | -100%               | 800                   |
| Inventory consumed and bulk purchases                                                                                                                                                                                                                                     | 4 845                   | 4 950                | -                  | 316                   | 606                    | 792                | (186)               | -23%                | 4 950                 |
| Transfers and subsidies                                                                                                                                                                                                                                                   | -                       | -                    | -                  | -                     | - 0.004                | -                  | (0.040)             | 400/                | -                     |
| Other expenditure                                                                                                                                                                                                                                                         | 103 225                 | 111 525              | -                  | 6 555                 | 9 601                  | 17 844             | (8 243)             |                     | 111 525               |
| Total Expenditure                                                                                                                                                                                                                                                         | 217 940                 | 243 876              |                    | 6 871                 | 10 207                 | 39 020             | (28 813)            | -74%                | 243 876               |
| Surplus/(Deficit) Transfers and subsidies - capital (monetary allocations) (National / Provincial and District)                                                                                                                                                           | <b>86 280</b><br>46 296 | <b>50 136</b> 28 150 | -                  | <b>5 491</b><br>3 985 | <b>72 169</b><br>3 985 | <b>8 022</b> 4 504 | <b>64 147</b> (519) | <b>800%</b><br>-12% | <b>50 136</b> 28 150  |
| Transfers and subsidies - capital (monetary allocations) (National / Provincial Departmental Agencies, Households, Non-profit Institutions, Private Enterprises, Public Corporatons, Higher Educational Institutions) & Transfers and subsidies - capital (in-kind - all) |                         |                      |                    |                       |                        |                    |                     |                     |                       |
|                                                                                                                                                                                                                                                                           | _                       | _                    | _                  | _                     | _                      | _                  | _                   |                     | _                     |
| Surplus/(Deficit) after capital transfers & contributions                                                                                                                                                                                                                 | 132 576                 | 78 286               | -                  | 9 476                 | 76 154                 | 12 526             | 63 629              | 508%                | 78 286                |
| Share of surplus/ (deficit) of associate                                                                                                                                                                                                                                  | _                       | _                    | _                  | _                     | _                      | -                  | _                   |                     | _                     |
| Surplus/ (Deficit) for the year                                                                                                                                                                                                                                           | 132 576                 | 78 286               | -                  | 9 476                 | 76 154                 | 12 526             | 63 629              | 508%                | 78 286                |
| Capital expenditure & funds sources                                                                                                                                                                                                                                       |                         |                      |                    |                       |                        |                    |                     |                     |                       |
| Capital expenditure                                                                                                                                                                                                                                                       | 124 944                 | 161 631              | _                  | 15 772                | 27 736                 | 25 861             | 1 875               | 7%                  | 161 631               |
| Capital transfers recognised                                                                                                                                                                                                                                              | 34 796                  | 24 254               | _                  | 1 065                 | 3 063                  | 3 881              | (817)               | -21%                | 24 254                |
| Borrowing                                                                                                                                                                                                                                                                 | _                       | _                    | _                  | _                     | _                      | _                  | _                   |                     | _                     |
| Internally generated funds                                                                                                                                                                                                                                                | 104 743                 | 143 126              | _                  | 14 792                | 24 758                 | 22 900             | 1 858               | 8%                  | 143 126               |
| Total sources of capital funds                                                                                                                                                                                                                                            | 139 539                 | 167 381              | _                  | 15 857                | 27 822                 | 26 781             | 1 041               | 4%                  | 167 381               |
|                                                                                                                                                                                                                                                                           |                         |                      |                    |                       |                        |                    |                     |                     |                       |
| Financial position                                                                                                                                                                                                                                                        | 0.40.0=0                | 400.404              |                    |                       | 000 =00                |                    |                     |                     | 400 404               |
| Total current assets                                                                                                                                                                                                                                                      | 342 970                 | 106 194              | -                  |                       | 390 793                |                    |                     |                     | 106 194               |
| Total non current assets                                                                                                                                                                                                                                                  | 655 475                 | 554 198              | -                  |                       | 683 297                |                    |                     |                     | 554 198               |
| Total current liabilities                                                                                                                                                                                                                                                 | 189 132                 | 37 662               | -                  |                       | 188 623                |                    |                     |                     | 37 662                |
| Total non current liabilities                                                                                                                                                                                                                                             | 1 061                   | 16 920               | -                  |                       | 1 061                  |                    |                     |                     | 16 920                |
| Community wealth/Equity                                                                                                                                                                                                                                                   | 862 357                 | 605 810              | -                  |                       | 884 407                |                    |                     |                     | 605 810               |
| Cash flows                                                                                                                                                                                                                                                                |                         |                      |                    |                       |                        |                    |                     |                     |                       |
| Net cash from (used) operating                                                                                                                                                                                                                                            | 396 666                 | 102 967              | _                  | 15 416                | 99 915                 | 12 132             | (87 783)            | -724%               | 102 967               |
| Net cash from (used) investing                                                                                                                                                                                                                                            | (150 766)               | (167 931)            | -                  | (15 968)              | (28 065)               | (33 564)           | (5 500)             | 16%                 | (167 931              |
| Net cash from (used) financing                                                                                                                                                                                                                                            | 81                      | (580)                | -                  | -                     | (4)                    | (116)              | (112)               | 97%                 | (580                  |
| Cash/cash equivalents at the month/year end                                                                                                                                                                                                                               | 391 262                 | 76 932               | -                  | -                     | 195 744                | 120 929            | (74 816)            | -62%                | 58 354                |
| Debtors & creditors analysis                                                                                                                                                                                                                                              | 0-30 Days               | 31-60 Days           | 61-90 Days         | 91-120 Days           | 121-150 Dys            | 151-180 Dys        | 181 Dys-1<br>Yr     | Over 1Yr            | Total                 |
| Debtors Age Analysis                                                                                                                                                                                                                                                      |                         |                      |                    |                       |                        |                    |                     |                     |                       |
| Total By Income Source                                                                                                                                                                                                                                                    | 10 405                  | 7 101                | 6 950              | 5 566                 | 5 288                  | 5 431              | 23 830              | 108 575             | 173 145               |
| Creditors Age Analysis                                                                                                                                                                                                                                                    | 10 700                  | . 101                | 3 300              | 3 000                 | 3 200                  | J 101              | 20 000              |                     | 110 140               |
| Total Creditors                                                                                                                                                                                                                                                           | 46                      | _                    | 12                 | _                     | 2                      | _                  | _                   | _                   | 60                    |
| . Jun Stouttoro                                                                                                                                                                                                                                                           | 70                      | _                    | 12                 | _                     |                        | _                  |                     | _                   | 30                    |