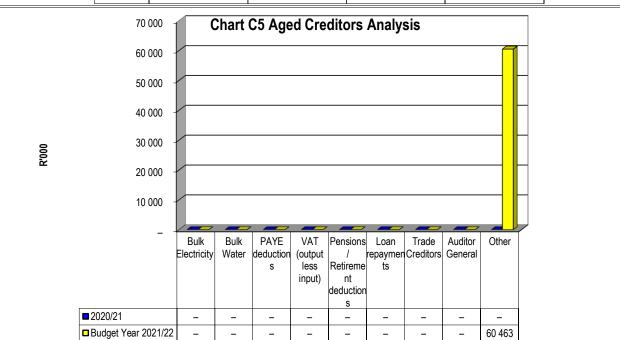

| Description                                                                                                                                                                                                                                                               | 2020/21                 | Out of the I         | A although 1       | M 4. 1                | Budget Year 2          |                    | VTD                 | \/TD                | FV                    |
|---------------------------------------------------------------------------------------------------------------------------------------------------------------------------------------------------------------------------------------------------------------------------|-------------------------|----------------------|--------------------|-----------------------|------------------------|--------------------|---------------------|---------------------|-----------------------|
| Description                                                                                                                                                                                                                                                               | Audited<br>Outcome      | Original<br>Budget   | Adjusted<br>Budget | Monthly actual        | YearTD actual          | YearTD<br>budget   | YTD<br>variance     | YTD<br>variance     | Full Year<br>Forecast |
| R thousands                                                                                                                                                                                                                                                               |                         |                      |                    |                       |                        |                    |                     | %                   |                       |
| Financial Performance                                                                                                                                                                                                                                                     |                         |                      |                    |                       |                        |                    |                     |                     |                       |
| Property rates                                                                                                                                                                                                                                                            | 108 873                 | 103 320              | -                  | 8 597                 | 17 960                 | 16 531             | 1 429               | 9%                  | 103 320               |
| Service charges                                                                                                                                                                                                                                                           | 4 015                   | 4 450                | -                  | 748                   | 1 522                  | 712                | 810                 | 114%                | 4 450                 |
| Investment revenue                                                                                                                                                                                                                                                        | 4 163                   | 5 500                | -                  | _                     | -                      | 880                | (880)               | -100%               | 5 500                 |
| Transfers and subsidies                                                                                                                                                                                                                                                   | 162 391                 | 142 768              | -                  | 1 341                 | 59 567                 | 22 843             | 36 724              | 161%                | 142 768               |
| Other own revenue                                                                                                                                                                                                                                                         | 24 778                  | 37 974               |                    | 1 675                 | 3 328                  | 6 076              | (2 748)             | -45%                | 37 974                |
| Total Revenue (excluding capital transfers and                                                                                                                                                                                                                            | 304 220                 | 294 012              | -                  | 12 362                | 82 376                 | 47 042             | 35 334              | 75%                 | 294 012               |
| contributions)                                                                                                                                                                                                                                                            | 75 070                  | 0.500                |                    |                       |                        | 42.000             | (42.000)            | 4000/               | 05 200                |
| Employee costs                                                                                                                                                                                                                                                            | 75 972<br>11 120        | 85 389<br>12 290     | -                  | -                     | _                      | 13 662             | (13 662)            | -100%               | 85 389<br>12 290      |
| Remuneration of Councillors                                                                                                                                                                                                                                               |                         |                      | _                  | _                     | -                      | 1 966              | (1 966)             | -100%               |                       |
| Depreciation & asset impairment                                                                                                                                                                                                                                           | 22 061                  | 28 923               | -                  | -                     | _                      | 4 628              | (4 628)             | -100%               | 28 923                |
| Finance charges                                                                                                                                                                                                                                                           | 718                     | 800                  | _                  | -                     | -                      | 128                | (128)               | -100%               | 800                   |
| Inventory consumed and bulk purchases                                                                                                                                                                                                                                     | 4 845                   | 4 950                | -                  | 316                   | 606                    | 792                | (186)               | -23%                | 4 950                 |
| Transfers and subsidies                                                                                                                                                                                                                                                   | -                       | -                    | -                  | -                     | - 0.004                | -                  | (0.040)             | 400/                | -                     |
| Other expenditure                                                                                                                                                                                                                                                         | 103 225                 | 111 525              | -                  | 6 555                 | 9 601                  | 17 844             | (8 243)             |                     | 111 525               |
| Total Expenditure                                                                                                                                                                                                                                                         | 217 940                 | 243 876              |                    | 6 871                 | 10 207                 | 39 020             | (28 813)            | -74%                | 243 876               |
| Surplus/(Deficit) Transfers and subsidies - capital (monetary allocations) (National / Provincial and District)                                                                                                                                                           | <b>86 280</b><br>46 296 | <b>50 136</b> 28 150 | -                  | <b>5 491</b><br>3 985 | <b>72 169</b><br>3 985 | <b>8 022</b> 4 504 | <b>64 147</b> (519) | <b>800%</b><br>-12% | <b>50 136</b> 28 150  |
| Transfers and subsidies - capital (monetary allocations) (National / Provincial Departmental Agencies, Households, Non-profit Institutions, Private Enterprises, Public Corporatons, Higher Educational Institutions) & Transfers and subsidies - capital (in-kind - all) |                         |                      |                    |                       |                        |                    |                     |                     |                       |
|                                                                                                                                                                                                                                                                           | _                       | _                    | _                  | _                     | _                      | _                  | _                   |                     | _                     |
| Surplus/(Deficit) after capital transfers & contributions                                                                                                                                                                                                                 | 132 576                 | 78 286               | -                  | 9 476                 | 76 154                 | 12 526             | 63 629              | 508%                | 78 286                |
| Share of surplus/ (deficit) of associate                                                                                                                                                                                                                                  | _                       | _                    | _                  | _                     | _                      | -                  | _                   |                     | _                     |
| Surplus/ (Deficit) for the year                                                                                                                                                                                                                                           | 132 576                 | 78 286               | -                  | 9 476                 | 76 154                 | 12 526             | 63 629              | 508%                | 78 286                |
| Capital expenditure & funds sources                                                                                                                                                                                                                                       |                         |                      |                    |                       |                        |                    |                     |                     |                       |
| Capital expenditure                                                                                                                                                                                                                                                       | 124 944                 | 161 631              | _                  | 15 772                | 27 736                 | 25 861             | 1 875               | 7%                  | 161 631               |
| Capital transfers recognised                                                                                                                                                                                                                                              | 34 796                  | 24 254               | _                  | 1 065                 | 3 063                  | 3 881              | (817)               | -21%                | 24 254                |
| Borrowing                                                                                                                                                                                                                                                                 | _                       | _                    | _                  | _                     | _                      | _                  | _                   |                     | _                     |
| Internally generated funds                                                                                                                                                                                                                                                | 104 743                 | 143 126              | _                  | 14 792                | 24 758                 | 22 900             | 1 858               | 8%                  | 143 126               |
| Total sources of capital funds                                                                                                                                                                                                                                            | 139 539                 | 167 381              | _                  | 15 857                | 27 822                 | 26 781             | 1 041               | 4%                  | 167 381               |
|                                                                                                                                                                                                                                                                           |                         |                      |                    |                       |                        |                    |                     |                     |                       |
| Financial position                                                                                                                                                                                                                                                        | 0.40.0=0                | 400.404              |                    |                       | 000 =00                |                    |                     |                     | 400 404               |
| Total current assets                                                                                                                                                                                                                                                      | 342 970                 | 106 194              | -                  |                       | 390 793                |                    |                     |                     | 106 194               |
| Total non current assets                                                                                                                                                                                                                                                  | 655 475                 | 554 198              | -                  |                       | 683 297                |                    |                     |                     | 554 198               |
| Total current liabilities                                                                                                                                                                                                                                                 | 189 132                 | 37 662               | -                  |                       | 188 623                |                    |                     |                     | 37 662                |
| Total non current liabilities                                                                                                                                                                                                                                             | 1 061                   | 16 920               | -                  |                       | 1 061                  |                    |                     |                     | 16 920                |
| Community wealth/Equity                                                                                                                                                                                                                                                   | 862 357                 | 605 810              | -                  |                       | 884 407                |                    |                     |                     | 605 810               |
| Cash flows                                                                                                                                                                                                                                                                |                         |                      |                    |                       |                        |                    |                     |                     |                       |
| Net cash from (used) operating                                                                                                                                                                                                                                            | 396 666                 | 102 967              | _                  | 15 416                | 99 915                 | 12 132             | (87 783)            | -724%               | 102 967               |
| Net cash from (used) investing                                                                                                                                                                                                                                            | (150 766)               | (167 931)            | -                  | (15 968)              | (28 065)               | (33 564)           | (5 500)             | 16%                 | (167 931              |
| Net cash from (used) financing                                                                                                                                                                                                                                            | 81                      | (580)                | -                  | -                     | (4)                    | (116)              | (112)               | 97%                 | (580                  |
| Cash/cash equivalents at the month/year end                                                                                                                                                                                                                               | 391 262                 | 76 932               | -                  | -                     | 195 744                | 120 929            | (74 816)            | -62%                | 58 354                |
| Debtors & creditors analysis                                                                                                                                                                                                                                              | 0-30 Days               | 31-60 Days           | 61-90 Days         | 91-120 Days           | 121-150 Dys            | 151-180 Dys        | 181 Dys-1<br>Yr     | Over 1Yr            | Total                 |
| Debtors Age Analysis                                                                                                                                                                                                                                                      |                         |                      |                    |                       |                        |                    |                     |                     |                       |
| Total By Income Source                                                                                                                                                                                                                                                    | 10 405                  | 7 101                | 6 950              | 5 566                 | 5 288                  | 5 431              | 23 830              | 108 575             | 173 145               |
| Creditors Age Analysis                                                                                                                                                                                                                                                    | 10 700                  | . 101                | 3 300              | 3 000                 | 3 200                  | J 101              | 20 000              |                     | 110 140               |
| Total Creditors                                                                                                                                                                                                                                                           | 46                      | _                    | 12                 | _                     | 2                      | _                  | _                   | _                   | 60                    |
| . Jun Stouttoro                                                                                                                                                                                                                                                           | 70                      | _                    | 12                 | _                     |                        | _                  |                     | _                   | 30                    |