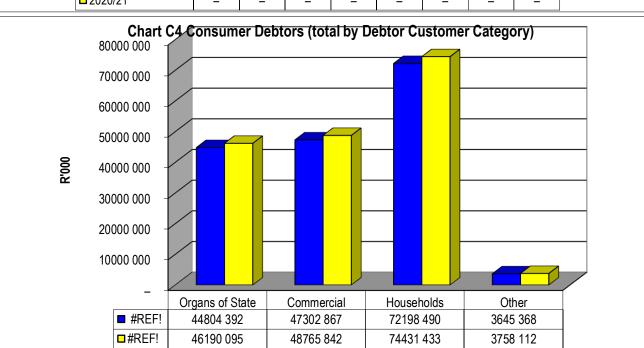

|               |                 |                      |                 |                 |                   |
|------------------|-------------------------|-------|---------------|-----------------|----------------------|-----------------|-----------------|-------------------|
|                  | Bulk Electricity Bulk V | Vater | PAYE deductio | VAT (output les | Pensions / Reti⊦Loai | n repaymen Trad | e Creditors Aud | itor Genera Other |
| 2020/21          | -                       | -     | _             | _               | _                    | _               | _               | -                 |
| Budget Year 2021 | _                       | _     | _             | _               | _                    | _               | _               | _                 |