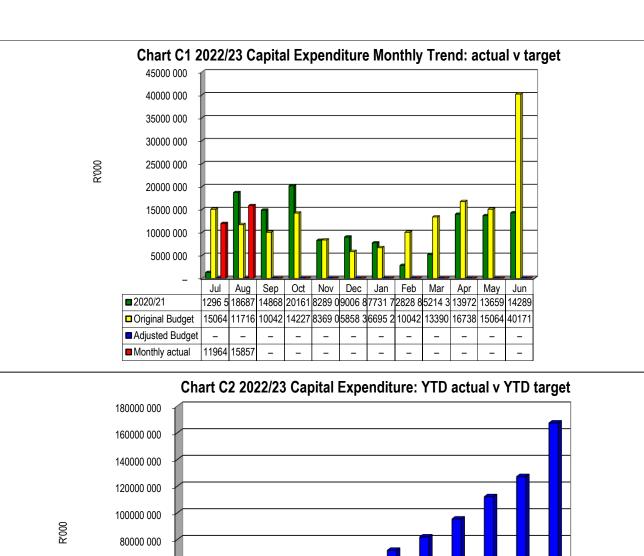

| Description                                                                                                                                                                                                                                                               | 2020/21                 | Out of the I         | A although 1       | M 4. 1                | Budget Year 2          |                    | VTD                 | \/TD                | FV                    |
|---------------------------------------------------------------------------------------------------------------------------------------------------------------------------------------------------------------------------------------------------------------------------|-------------------------|----------------------|--------------------|-----------------------|------------------------|--------------------|---------------------|---------------------|-----------------------|
| Description                                                                                                                                                                                                                                                               | Audited<br>Outcome      | Original<br>Budget   | Adjusted<br>Budget | Monthly actual        | YearTD actual          | YearTD<br>budget   | YTD<br>variance     | YTD<br>variance     | Full Year<br>Forecast |
| R thousands                                                                                                                                                                                                                                                               |                         |                      |                    |                       |                        |                    |                     | %                   |                       |
| Financial Performance                                                                                                                                                                                                                                                     |                         |                      |                    |                       |                        |                    |                     |                     |                       |
| Property rates                                                                                                                                                                                                                                                            | 108 873                 | 103 320              | -                  | 8 597                 | 17 960                 | 16 531             | 1 429               | 9%                  | 103 320               |
| Service charges                                                                                                                                                                                                                                                           | 4 015                   | 4 450                | -                  | 748                   | 1 522                  | 712                | 810                 | 114%                | 4 450                 |
| Investment revenue                                                                                                                                                                                                                                                        | 4 163                   | 5 500                | -                  | _                     | -                      | 880                | (880)               | -100%               | 5 500                 |
| Transfers and subsidies                                                                                                                                                                                                                                                   | 162 391                 | 142 768              | -                  | 1 341                 | 59 567                 | 22 843             | 36 724              | 161%                | 142 768               |
| Other own revenue                                                                                                                                                                                                                                                         | 24 778                  | 37 974               |                    | 1 675                 | 3 328                  | 6 076              | (2 748)             | -45%                | 37 974                |
| Total Revenue (excluding capital transfers and                                                                                                                                                                                                                            | 304 220                 | 294 012              | -                  | 12 362                | 82 376                 | 47 042             | 35 334              | 75%                 | 294 012               |
| contributions)                                                                                                                                                                                                                                                            | 75 070                  | 0.500                |                    |                       |                        | 42.000             | (42.000)            | 4000/               | 05 200                |
| Employee costs                                                                                                                                                                                                                                                            | 75 972<br>11 120        | 85 389<br>12 290     | -                  | -                     | _                      | 13 662             | (13 662)            | -100%               | 85 389<br>12 290      |
| Remuneration of Councillors                                                                                                                                                                                                                                               |                         |                      | _                  | _                     | -                      | 1 966              | (1 966)             | -100%               |                       |
| Depreciation & asset impairment                                                                                                                                                                                                                                           | 22 061                  | 28 923               | -                  | -                     | _                      | 4 628              | (4 628)             | -100%               | 28 923                |
| Finance charges                                                                                                                                                                                                                                                           | 718                     | 800                  | _                  | -                     | -                      | 128                | (128)               | -100%               | 800                   |
| Inventory consumed and bulk purchases                                                                                                                                                                                                                                     | 4 845                   | 4 950                | -                  | 316                   | 606                    | 792                | (186)               | -23%                | 4 950                 |
| Transfers and subsidies                                                                                                                                                                                                                                                   | -                       | -                    | -                  | -                     | - 0.004                | -                  | (0.040)             | 400/                | -                     |
| Other expenditure                                                                                                                                                                                                                                                         | 103 225                 | 111 525              | -                  | 6 555                 | 9 601                  | 17 844             | (8 243)             |                     | 111 525               |
| Total Expenditure                                                                                                                                                                                                                                                         | 217 940                 | 243 876              |                    | 6 871                 | 10 207                 | 39 020             | (28 813)            | -74%                | 243 876               |
| Surplus/(Deficit) Transfers and subsidies - capital (monetary allocations) (National / Provincial and District)                                                                                                                                                           | <b>86 280</b><br>46 296 | <b>50 136</b> 28 150 | -                  | <b>5 491</b><br>3 985 | <b>72 169</b><br>3 985 | <b>8 022</b> 4 504 | <b>64 147</b> (519) | <b>800%</b><br>-12% | <b>50 136</b> 28 150  |
| Transfers and subsidies - capital (monetary allocations) (National / Provincial Departmental Agencies, Households, Non-profit Institutions, Private Enterprises, Public Corporatons, Higher Educational Institutions) & Transfers and subsidies - capital (in-kind - all) |                         |                      |                    |                       |                        |                    |                     |                     |                       |
|                                                                                                                                                                                                                                                                           | _                       | _                    | _                  | _                     | _                      | _                  | _                   |                     | _                     |
| Surplus/(Deficit) after capital transfers & contributions                                                                                                                                                                                                                 | 132 576                 | 78 286               | -                  | 9 476                 | 76 154                 | 12 526             | 63 629              | 508%                | 78 286                |
| Share of surplus/ (deficit) of associate                                                                                                                                                                                                                                  | _                       | _                    | _                  | _                     | _                      | -                  | _                   |                     | _                     |
| Surplus/ (Deficit) for the year                                                                                                                                                                                                                                           | 132 576                 | 78 286               | -                  | 9 476                 | 76 154                 | 12 526             | 63 629              | 508%                | 78 286                |
| Capital expenditure & funds sources                                                                                                                                                                                                                                       |                         |                      |                    |                       |                        |                    |                     |                     |                       |
| Capital expenditure                                                                                                                                                                                                                                                       | 124 944                 | 161 631              | _                  | 15 772                | 27 736                 | 25 861             | 1 875               | 7%                  | 161 631               |
| Capital transfers recognised                                                                                                                                                                                                                                              | 34 796                  | 24 254               | _                  | 1 065                 | 3 063                  | 3 881              | (817)               | -21%                | 24 254                |
| Borrowing                                                                                                                                                                                                                                                                 | _                       | _                    | _                  | _                     | _                      | _                  | _                   |                     | _                     |
| Internally generated funds                                                                                                                                                                                                                                                | 104 743                 | 143 126              | _                  | 14 792                | 24 758                 | 22 900             | 1 858               | 8%                  | 143 126               |
| Total sources of capital funds                                                                                                                                                                                                                                            | 139 539                 | 167 381              | _                  | 15 857                | 27 822                 | 26 781             | 1 041               | 4%                  | 167 381               |
|                                                                                                                                                                                                                                                                           |                         |                      |                    |                       |                        |                    |                     |                     |                       |
| Financial position                                                                                                                                                                                                                                                        | 0.40.0=0                | 400.404              |                    |                       | 000 =00                |                    |                     |                     | 400 404               |
| Total current assets                                                                                                                                                                                                                                                      | 342 970                 | 106 194              | -                  |                       | 390 793                |                    |                     |                     | 106 194               |
| Total non current assets                                                                                                                                                                                                                                                  | 655 475                 | 554 198              | -                  |                       | 683 297                |                    |                     |                     | 554 198               |
| Total current liabilities                                                                                                                                                                                                                                                 | 189 132                 | 37 662               | -                  |                       | 188 623                |                    |                     |                     | 37 662                |
| Total non current liabilities                                                                                                                                                                                                                                             | 1 061                   | 16 920               | -                  |                       | 1 061                  |                    |                     |                     | 16 920                |
| Community wealth/Equity                                                                                                                                                                                                                                                   | 862 357                 | 605 810              | -                  |                       | 884 407                |                    |                     |                     | 605 810               |
| Cash flows                                                                                                                                                                                                                                                                |                         |                      |                    |                       |                        |                    |                     |                     |                       |
| Net cash from (used) operating                                                                                                                                                                                                                                            | 396 666                 | 102 967              | _                  | 15 416                | 99 915                 | 12 132             | (87 783)            | -724%               | 102 967               |
| Net cash from (used) investing                                                                                                                                                                                                                                            | (150 766)               | (167 931)            | -                  | (15 968)              | (28 065)               | (33 564)           | (5 500)             | 16%                 | (167 931              |
| Net cash from (used) financing                                                                                                                                                                                                                                            | 81                      | (580)                | -                  | -                     | (4)                    | (116)              | (112)               | 97%                 | (580                  |
| Cash/cash equivalents at the month/year end                                                                                                                                                                                                                               | 391 262                 | 76 932               | -                  | -                     | 195 744                | 120 929            | (74 816)            | -62%                | 58 354                |
| Debtors & creditors analysis                                                                                                                                                                                                                                              | 0-30 Days               | 31-60 Days           | 61-90 Days         | 91-120 Days           | 121-150 Dys            | 151-180 Dys        | 181 Dys-1<br>Yr     | Over 1Yr            | Total                 |
| Debtors Age Analysis                                                                                                                                                                                                                                                      |                         |                      |                    |                       |                        |                    |                     |                     |                       |
| Total By Income Source                                                                                                                                                                                                                                                    | 10 405                  | 7 101                | 6 950              | 5 566                 | 5 288                  | 5 431              | 23 830              | 108 575             | 173 145               |
| Creditors Age Analysis                                                                                                                                                                                                                                                    | 10 700                  | . 101                | 3 300              | 3 000                 | 3 200                  | J 101              | 20 000              |                     | 110 140               |
| Total Creditors                                                                                                                                                                                                                                                           | 46                      | _                    | 12                 | _                     | 2                      | _                  | _                   | _                   | 60                    |
| . Jun Stouttoro                                                                                                                                                                                                                                                           | 70                      | _                    | 12                 | _                     |                        | _                  |                     | _                   | 30                    |